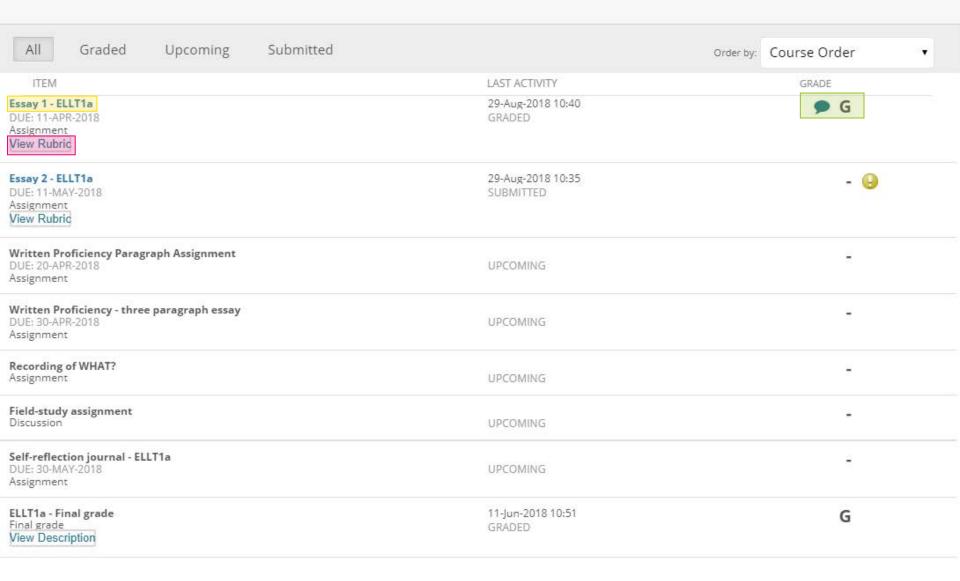

#### My grades

- Your grades on assignments and where you can find feedback from your teachers
- Learn uses points, that will have to be translated to grades. Sometimes you can see the grade directly, sometimes just the points.
  - Usually 0-2 points

**0** U / fail

1 G/pass

2 VG / pass with distinction

EN1095 (HT18, 100%, Dag, IT-distans, Falun, omg 1, ORD) Start page Announcements Course information Course materials Assignments My grades Meetings Forum My messages Members Groups

#### My Grades

Exempel på "mina resultat" i en engelskspråkig kurs.