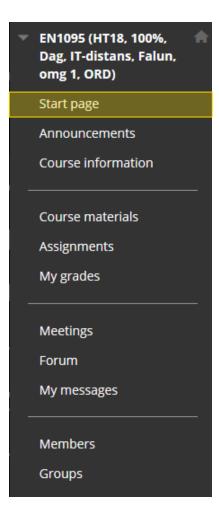

#### **Start page**

- General information about the course
- Shows the latest announcements
- Shows upcoming assignments

Katarina Lindahl 2018-09-10

0 0

Start page

Announcements

Course information

Course materials

My grades

Meetings

Forum

My messages

Members

Groups

Example of a start page on Learn.

Instructions for Learn