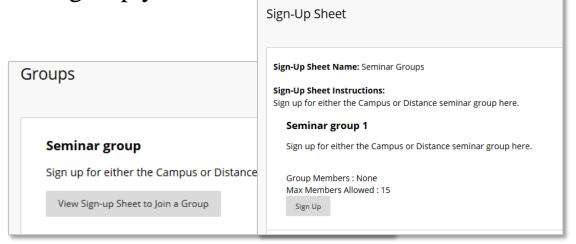

#### Groups

• Groups you belong to or groups you can join.

• Sometimes teachers will split you up into groups, and sometimes you can sign up for

a group yourself.